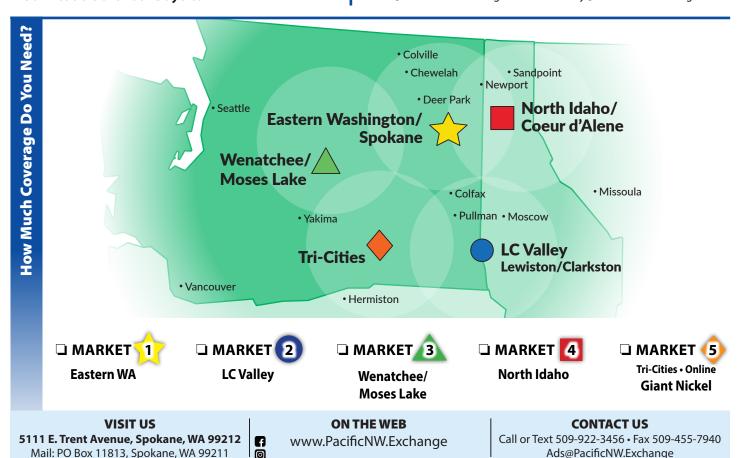

#### **Legal Advertising**

**The Exchange** Eastern WA edition is an approved Legal publication for Spokane County. We charge 105¢ per line for the first week, and 99¢ per line for weeks thereafter.

| _                                             |               |                |  |  |  |
|-----------------------------------------------|---------------|----------------|--|--|--|
| DEADLINES                                     | Display       | Classified     |  |  |  |
| EWA Exchange<br>Market 1                      | Tuesday, 5pm  | Wednesday, 1pm |  |  |  |
| LC Valley Exchange<br>Market 2                | Tuesday, 5pm  | Tuesday, 5pm   |  |  |  |
| Wenatchee/<br>Moses Lake Exchange<br>Market 3 | Monday, 5pm   | Tuesday, 12pm  |  |  |  |
| North Idaho<br>Market 4                       | Tuesday, 5pm  | Wednesday, 1pm |  |  |  |
| Giant Nickel,<br>Market 5                     | Tuesday, Noon | Tuesday, 5pm   |  |  |  |