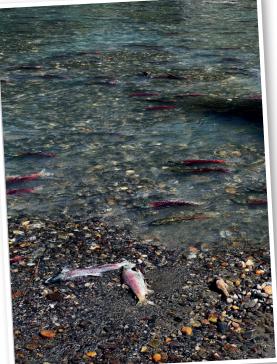

One of the things that anglers here

in Central Washington State can be thankful for is the tremendous returns of sockeye to the region. This year over 755,000 sockeye passed over Bonneville Dam, and the vast majority of them were headed for our area. This was a new record for sockeye returns to the Columbia River, and another record was set for a fishery much closer to my home here in Leavenworth. At Tumwater Dam on the Wenatchee River over 190,000 sockeye were counted. This beat the previous record by over 73,000 fish and was nearly double the presea-

son forecast of 97,000. When I first moved to Leavenworth in the late 90s, we wouldn't get enough fish for a season maybe every four years. In 1999 only 1,172 were counted. The big numbers of sockeye that return to Lake Wenatchee are small compared to the huge numbers that make their way up the Columbia and into Canada. The count at Wells Dam totaled over 490,000 sockeye last year. Mother Nature is largely responsible for these terrific numbers. Good escapement from the spawning beds, good ocean conditions and available feed all combine to make sockeye the biggest return of salmon on the Columbia. I also wanted to mention that there is a tribal hatchery across the border near Penticton, B.C. that can release up to five million sockeye smolts. Several tribes and even

Chelan and Douglas County PUDs have helped make this facility a real contributor to sockeye returns to our region. This week's photo is of sockeye spawning in the White River.

Steelhead are still being caught on the Methow River, but not at the rate they were earlier this season. Anglers are taking fish on the main stem Columbia as well. Some are having consistent success this season.