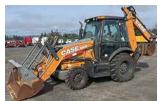

#### 2012 JOHN DEERE 310J 4WD BACKHOE

Closed cab, new tires on the back, Extenda-hoe, has thumb on the backhoe, \$49,500 or best offer. Dave's Truck & Equipment, 208-263-3555 Sagle

# 2017 KUBOTA KX080 EXCAVATOR

Enclosed cab & thumb, quick coupler, very very good shape, rubber tracks, \$68,000 or best offer. Dave's Truck & Equipment, 208-263-3555 Sagle