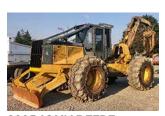

#### 2012 JOHN DEERE 310J 4WD BACKHOE

Closed cab, new tires on the back, Extenda-hoe, has thumb on the backhoe, \$49,500 or best offer. Dave's Truck & Equipment, 208-263-3555 Sagle

# 2017 KUBOTA KX080 EXCAVATOR

Enclosed cab & thumb, quick coupler, very very good shape, rubber tracks, \$68,000 or best offer. Dave's Truck & Equipment, 208-263-3555 Sagle