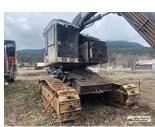

#### 2012 JOHN DEERE 310J 4WD BACKHOE

Closed cab, new tires on the back, Extenda-hoe, has thumb on the backhoe, \$49,500 or best offer. Dave's Truck & Equipment, 208-263-3555 Sagle

# 2017 KUBOTA KX080 EXCAVATOR

Enclosed cab & thumb, quick coupler, very very good shape, rubber tracks, \$68,000 or best offer. Dave's Truck & Equipment, 208-263-3555 Sagle