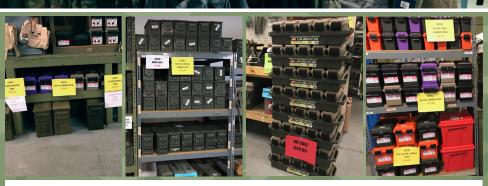

## 30% OFF RCBS PLUS HORNADY LOADING DIES

120 Mortar Cans was \$19.95 NOW \$16.95

30 & 50 Cal. Ammo Cans was \$14.95 NOW \$12.95

Large 20mm Ammo Can was \$49.95 NOW \$39.95 MTM Tall 30 Cal. Boxes was \$10.95 NOW \$8.95

MTM Tall 50 Cal. Boxes was \$15.95 NOW \$13.95

MTM Ammo Boxes (mini 30 Cal. boxes) was \$9.95 NOW \$7.95 MTM Fat 50 Cal. Boxes was \$19.95 NOW \$16.95

MTM Nosler RDF 175 Grain 30 Cal. 100 count - \$39.95